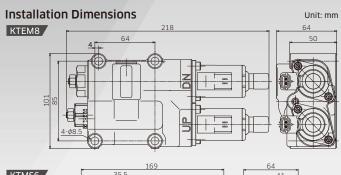

#### DIMENSIONS

#### LINEUP

| Model              | KTEM8/20 | KTEM8/30 | KTEM8/60 | KTMS6 |
|--------------------|----------|----------|----------|-------|
| Max Pressure [MPa] |          | 20.6     |          | 20.6  |
| Rated Flow [L/min] | 20       | 30       | 60       | 20    |