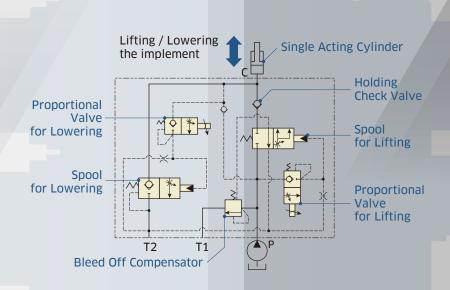

#### **Hydraulic Circuit for KTEM**

# **Superior Controllability**

KTEM and KTMS valves offer precise hitch control by means of proportional solenoid valves equipped with pressure compensating function.

# **Excellent Reliability**

KTEM and KTMS valves operate well in a harsh environment with superior contamination resistance. Also, these valves with minimal leakage are capable of load holding as well as lowering the load when engine is stopped.