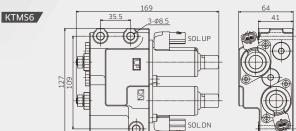

#### DIMENSIONS

#### LINEUP

| Model              | KTEM8/20 | KTEM8/30 | KTEM8/60 | KTMS6 |
|--------------------|----------|----------|----------|-------|
| Max Pressure [MPa] |          | 20.6     |          | 20.6  |
| Rated Flow [L/min] | 20       | 30       | 60       | 20    |